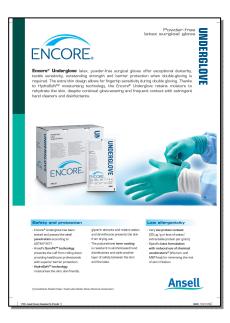

# **Encore® Underglove**

| KEY<br>FEATURES               | <ul> <li>Improved protection when combined with another glove.</li> <li>Improved tactile sensitivity.</li> <li>Ease of donning and double gloving.</li> <li>Retains moisture and rehydrates the skin.</li> <li>Exceptional dexterity and comfort.</li> </ul> |
|-------------------------------|--------------------------------------------------------------------------------------------------------------------------------------------------------------------------------------------------------------------------------------------------------------|
| Material                      | - Natural rubber latex.                                                                                                                                                                                                                                      |
| Colour                        | - Green.                                                                                                                                                                                                                                                     |
| Shape of Glove/ Former        | <ul> <li>Beaded cuff.</li> <li>Anatomic curved former for a more natural fit and less hand fatigue.</li> </ul>                                                                                                                                               |
| Finish                        | - Anti-slip smooth external surface preventing slip.                                                                                                                                                                                                         |
| Internal surface              | <ul><li>Powder-free.</li><li>Polyurethane donning coating with moisturiser.</li></ul>                                                                                                                                                                        |
| Barrier protection (pinholes) | - AQL 1.0 <sup>(2)</sup>                                                                                                                                                                                                                                     |