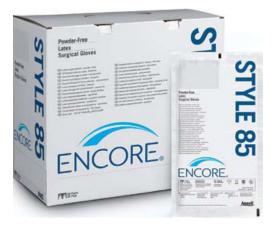

### Packaging

Encure powder-free surgicel glosse are peckaged in a long polysthylene pouch (poly(poly). 50 pains per box. 4 boxes per carton.

# **Encore® Style 85**

| KEY<br>FEATURES               | <ul> <li>Superior grip and handling.</li> <li>Greater flexibility, elasticity and comfort.</li> <li>Ease of donning and double gloving.</li> </ul> |
|-------------------------------|----------------------------------------------------------------------------------------------------------------------------------------------------|
| Material                      | - Natural rubber latex.                                                                                                                            |
| Colour                        | - White.                                                                                                                                           |
| Shape of Glove/ Former        | <ul> <li>Beaded cuff.</li> <li>Anatomic curved former for a more natural fit and less hand fatigue.</li> </ul>                                     |
| Finish                        | <ul> <li>Textured external surface for superior grip and preventing instruments<br/>from slipping, in wet and dry environments.</li> </ul>         |
| Internal surface              | - Powder-free. Polymer coated and mildly siliconated.                                                                                              |
| Barrier protection (pinholes) | - AQL 1.0 <sup>(2)</sup>                                                                                                                           |