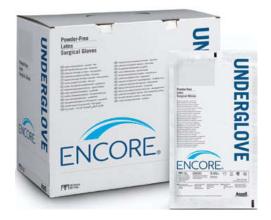

# **Encore® Underglove**

| KEY<br>FEATURES               | <ul> <li>Improved protection when combined with another glove.</li> <li>Improved tactile sensitivity.</li> <li>Ease of donning and double gloving.</li> <li>Retains moisture and rehydrates the skin.</li> <li>Exceptional dexterity and comfort.</li> </ul> |
|-------------------------------|--------------------------------------------------------------------------------------------------------------------------------------------------------------------------------------------------------------------------------------------------------------|
| Material                      | - Natural rubber latex.                                                                                                                                                                                                                                      |
| Colour                        | - Green.                                                                                                                                                                                                                                                     |
| Shape of Glove/ Former        | <ul> <li>Beaded cuff.</li> <li>Anatomic curved former for a more natural fit and less hand fatigue.</li> </ul>                                                                                                                                               |
| Finish                        | - Anti-slip smooth external surface preventing slip.                                                                                                                                                                                                         |
| Internal surface              | <ul><li>Powder-free.</li><li>Polyurethane donning coating with moisturiser.</li></ul>                                                                                                                                                                        |
| Barrier protection (pinholes) | - AQL 1.0 <sup>(2)</sup>                                                                                                                                                                                                                                     |