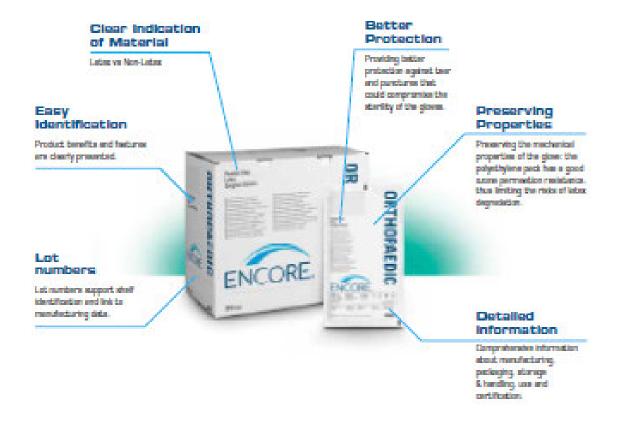

# Packaging Improvements

### Packaging

Encure powder-free surgicel glosse are peckaged in a long polysthylene pouch (poly(poly). 50 pains per box. 4 boxes per carton.