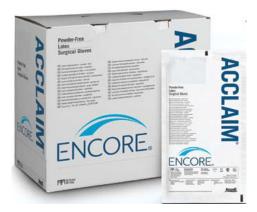

# **Encore® Acclaim**

| KEY<br>FEATURES               | <ul> <li>Optimised thickness (O.220 mm) for higher tactile sensitivity and protection.</li> <li>Greater flexibility, elasticity and comfort.</li> <li>Ease of donning (even with damp hands) and double gloving.</li> <li>Excellent fat resistance, making it long lasting.</li> </ul> |
|-------------------------------|----------------------------------------------------------------------------------------------------------------------------------------------------------------------------------------------------------------------------------------------------------------------------------------|
| Material                      | - Natural rubber latex.                                                                                                                                                                                                                                                                |
| Colour                        | - White.                                                                                                                                                                                                                                                                               |
| Shape of Glove/ Former        | <ul> <li>Beaded cuff.</li> <li>Anatomic straight former for improved fit and comfort.</li> </ul>                                                                                                                                                                                       |
| Finish                        | <ul> <li>Anti-slip smooth external surface for excellent grip and preventing<br/>instruments from slipping, in wet and dry environments.</li> </ul>                                                                                                                                    |
| Internal surface              | - Powder-free. Polymer coated and mildly siliconated.                                                                                                                                                                                                                                  |
| Barrier protection (pinholes) | - AQL 1.0 <sup>(2)</sup>                                                                                                                                                                                                                                                               |