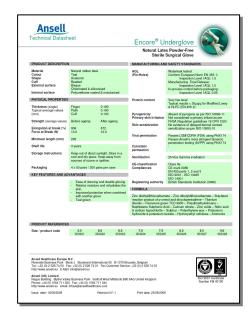

# **Encore® Underglove**

| KEY<br>FEATURES               | <ul> <li>Improved protection when combined with another glove.</li> <li>Improved tactile sensitivity.</li> <li>Ease of donning and double gloving.</li> <li>Retains moisture and rehydrates the skin.</li> <li>Exceptional dexterity and comfort.</li> </ul> |
|-------------------------------|--------------------------------------------------------------------------------------------------------------------------------------------------------------------------------------------------------------------------------------------------------------|
| Material                      | - Natural rubber latex.                                                                                                                                                                                                                                      |
| Colour                        | - Green.                                                                                                                                                                                                                                                     |
| Shape of Glove/ Former        | <ul> <li>Beaded cuff.</li> <li>Anatomic curved former for a more natural fit and less hand fatigue.</li> </ul>                                                                                                                                               |
| Finish                        | - Anti-slip smooth external surface preventing slip.                                                                                                                                                                                                         |
| Internal surface              | <ul><li>Powder-free.</li><li>Polyurethane donning coating with moisturiser.</li></ul>                                                                                                                                                                        |
| Barrier protection (pinholes) | - AQL 1.0 <sup>(2)</sup>                                                                                                                                                                                                                                     |