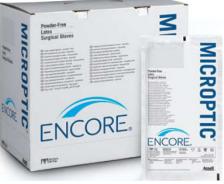

# **Encore® Microptic**

| KEY<br>FEATURES               | <ul> <li>High level of tactile sensitivity (180 mm, 20% thinner<sup>(2)</sup> than standard surgical glove).</li> <li>Allows exceptional dexterity.</li> <li>Secure grip.</li> <li>Good resistance to tear.</li> <li>Ease of donning and double gloving.</li> <li>Brown colour reduces reflective glare.</li> </ul> |
|-------------------------------|---------------------------------------------------------------------------------------------------------------------------------------------------------------------------------------------------------------------------------------------------------------------------------------------------------------------|
| Material                      | - Natural rubber latex.                                                                                                                                                                                                                                                                                             |
| Colour                        | - Brown.                                                                                                                                                                                                                                                                                                            |
| Shape of Glove/ Former        | <ul> <li>Beaded cuff.</li> <li>Anatomic curved former for a more natural fit and less hand fatigue.</li> </ul>                                                                                                                                                                                                      |
| Finish                        | - Micro-textured external surface for a secure grip on instruments.                                                                                                                                                                                                                                                 |
| Internal surface              | - Powder-free. Polymer coated and siliconated.                                                                                                                                                                                                                                                                      |
| Barrier protection (pinholes) | - AQL 1.0 <sup>(3)</sup>                                                                                                                                                                                                                                                                                            |