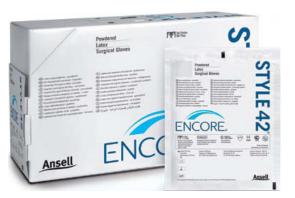

### Packaging

Encure powder-free surgicel glosse are peckaged in a long polysthylene pouch (poly(poly). 50 pains per box. 4 boxes per carton.

# **Encore® Style 42**

| KEY<br>FEATURES               | <ul> <li>Maximum tactile sensitivity.</li> <li>Optimal comfort.</li> <li>Good grip.</li> <li>Ease of donning and double gloving.</li> </ul> |
|-------------------------------|---------------------------------------------------------------------------------------------------------------------------------------------|
| Material                      | - Natural rubber latex.                                                                                                                     |
| Colour                        | - White.                                                                                                                                    |
| Shape of Glove/ Former        | <ul> <li>Beaded cuff.</li> <li>Anatomic curved former for a more natural fit and less hand fatigue.</li> </ul>                              |
| Finish                        | - Anti-slip smooth external surface for a comfortable, secure grip.                                                                         |
| Internal surface              | <ul> <li>Powdered.</li> <li>Modified cornstarch powder (USP) used as a lubricant to aid smooth donning and double gloving.</li> </ul>       |
| Barrier protection (pinholes) | - AQL 1.0 <sup>(2)</sup>                                                                                                                    |