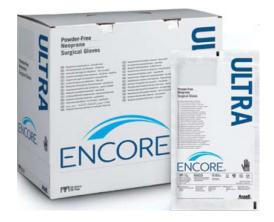

# **Encore® Ultra**

| KEY<br>FEATURES               | <ul> <li>Free of natural rubber latex proteins, and chemical accelerators.</li> <li>Excellent grip.</li> <li>Enhanced tactile sensitivity.</li> <li>Ease of donning and double gloving.</li> <li>Resistance to alcohol based disinfectants.</li> </ul> |
|-------------------------------|--------------------------------------------------------------------------------------------------------------------------------------------------------------------------------------------------------------------------------------------------------|
| Material                      | - Neoprene.                                                                                                                                                                                                                                            |
| Colour                        | - Green.                                                                                                                                                                                                                                               |
| Shape of Glove/ Former        | <ul> <li>Beaded cuff.</li> <li>Anatomic curved former for a natural fit and less hand fatigue.</li> </ul>                                                                                                                                              |
| Finish                        | - Anti-slip micro-textured external surface prevents slippage.                                                                                                                                                                                         |
| Internal surface              | - Powder-free. Polymer coated and siliconated.                                                                                                                                                                                                         |
| Barrier protection (pinholes) | - AQL 1.0 <sup>(2)</sup>                                                                                                                                                                                                                               |