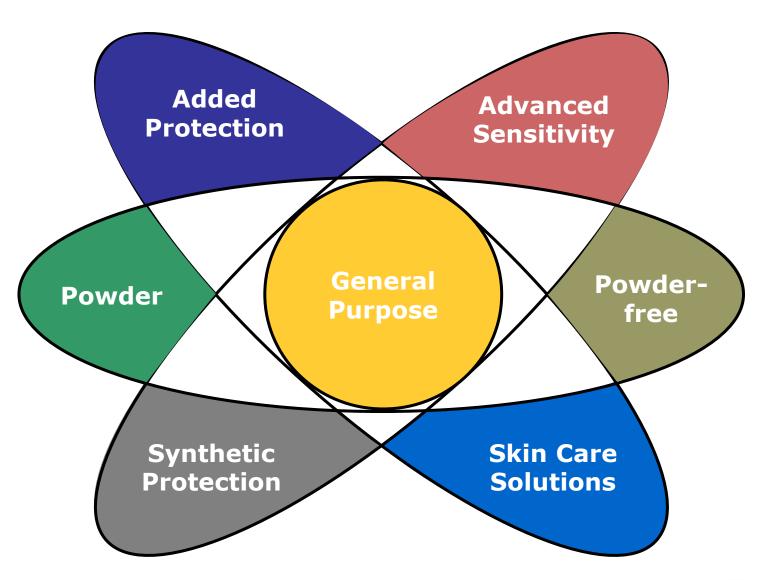

# Identify customer needs and product segmentation

# Customer needs

| General Purpose      | <ul> <li>sterile</li> <li>good barrier protection</li> <li>single use</li> <li>easy to don, double glove</li> <li>skin-friendly, non-allergenic</li> <li>grip</li> <li>comfortable</li> <li>clean (powder-free)</li> </ul> |
|----------------------|----------------------------------------------------------------------------------------------------------------------------------------------------------------------------------------------------------------------------|
| Skin Care Solution   | <ul> <li>need to improve skin health due to<br/>dry skin / erosion of skin health by frequent<br/>glove wearing / use of alcoholic disinfectants</li> </ul>                                                                |
| Added Protection     | <ul> <li>protection from chemicals</li> <li>glove damage during high risk procedures</li> <li>(orthopaedic or trauma)</li> <li>virus and bacteria</li> </ul>                                                               |
| Advanced Sensitivity | <ul> <li>improved sensitivity and grip for micro-surgery<br/>procedures, less protection needed because no<br/>direct exposure to body liquids</li> </ul>                                                                  |
| Synthetic Protection | <ul> <li>need to avoid NRL proteins and/or chemical accelerators due to allergy</li> <li>protection from chemicals</li> </ul> Ansell                                                                                       |